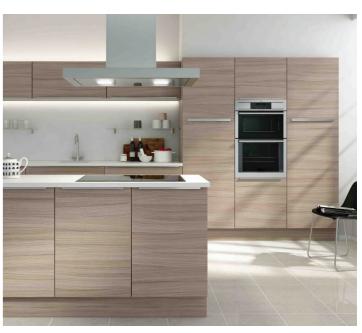

## collection

The Modern Collection allows you to push the limits of your imagination. Innovative design features and a dynamic injection of colour combine to create a truely contemporary look.

Along with uncomplicated styling and

clean lines the result is a sophisticated modern look. These kitchens show that the simple slab door construction does not have to be boring.

Zola Painted: Zingy Orange / Graphite

Phoenix: White & Blue

Tavola Painted: Shell & Dust Grey