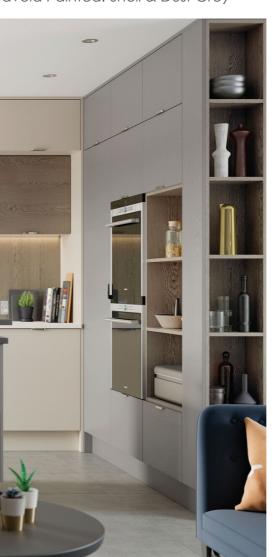

clean lines the result is a sophisticated modern look. These kitchens show that the simple slab door construction does not have to be boring.

Zola Painted: Zingy Orange / Graphite

Phoenix: White & Blue

Tavola Painted: Shell & Dust Grey