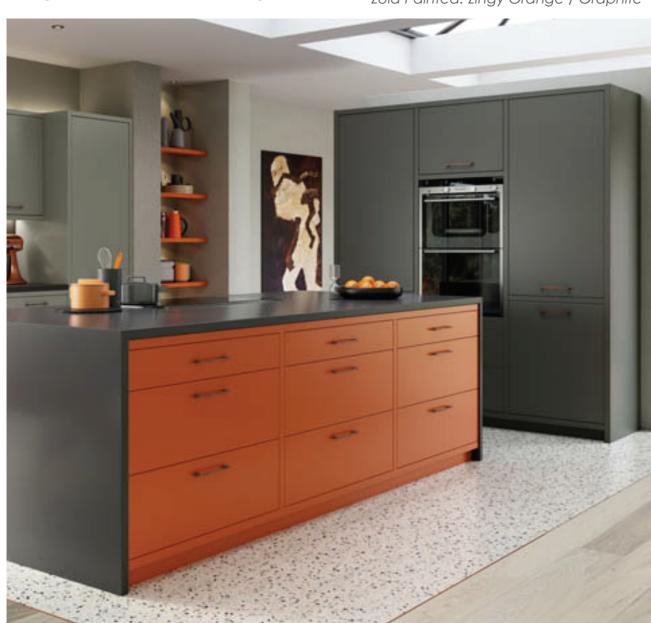

clean lines the result is a sophisticated modern look. These kitchens show that the simple slab door construction does not have to be boring.

Zola Painted: Zingy Orange / Graphite

Phoenix: White & Blue

Tavola Painted: Shell & Dust Grey