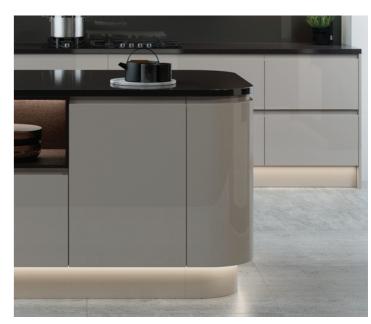

## **MODERN**

slab style door hardwood & mdf painted and/or pvc



## collection

The Modern Collection allows you to push the limits of your imagination. Innovative design features and a dynamic injection of colour combine to create a truely contemporary look.

Along with uncomplicated styling and

clean lines the result is a sophisticated modern look. These kitchens show that the simple slab door construction does not have to be boring.

Zola Painted: Zingy Orange / Graphite



Phoenix: White & Blue



Tavola Painted: Shell & Dust Grey



Strada: Gloss Cashmere



Zoom: Driftwood



Zola Handleless: Painted Graphite