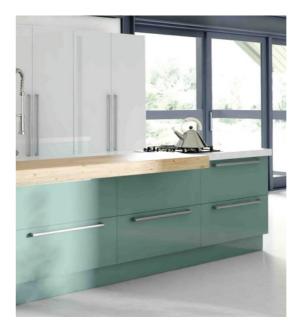

clean lines the result is a sophisticated modern look. These kitchens show that the simple slab door construction does not have to be boring.

Zola Painted: Zingy Orange / Graphite

Phoenix: White & Blue

Tavola Painted: Shell & Dust Grey